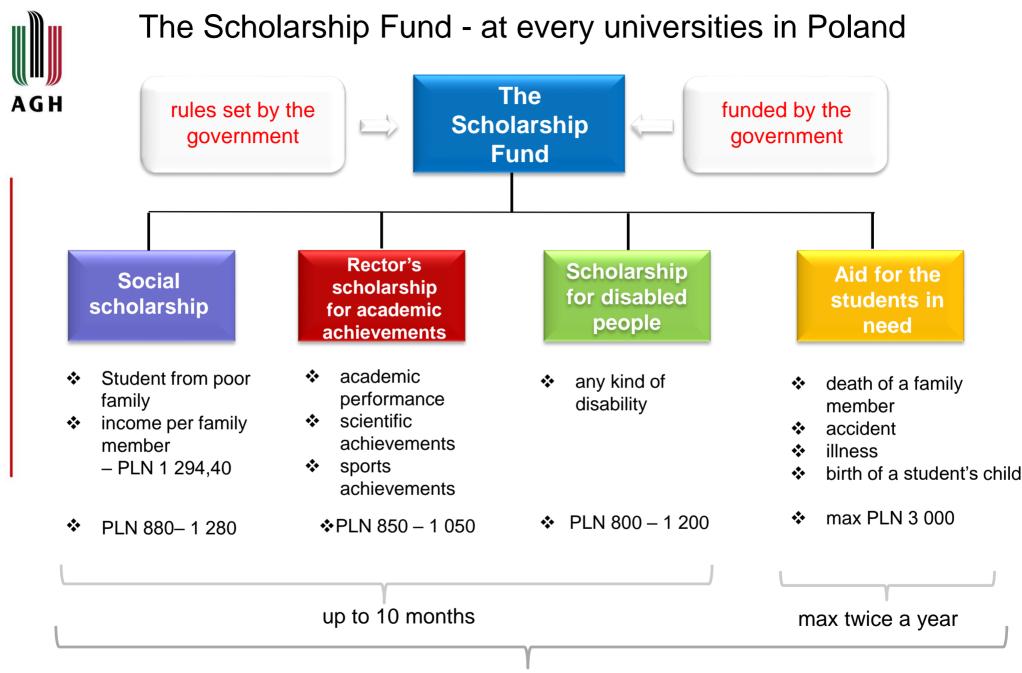

## System of scholarship in Poland and at AGH University of Cracow

for all students\*

<sup>\*</sup>separate rules for foreigners (mainly for students with the Pole's Card, UE)

#### AGH fund for scholarship

paid once or up to 10 months

AGH is planning to create a new fund for scholarship to cover all needs (accommodation, dormitory, awards for organizational activities, etc.)

<sup>\*</sup>these rules also apply to foreigners