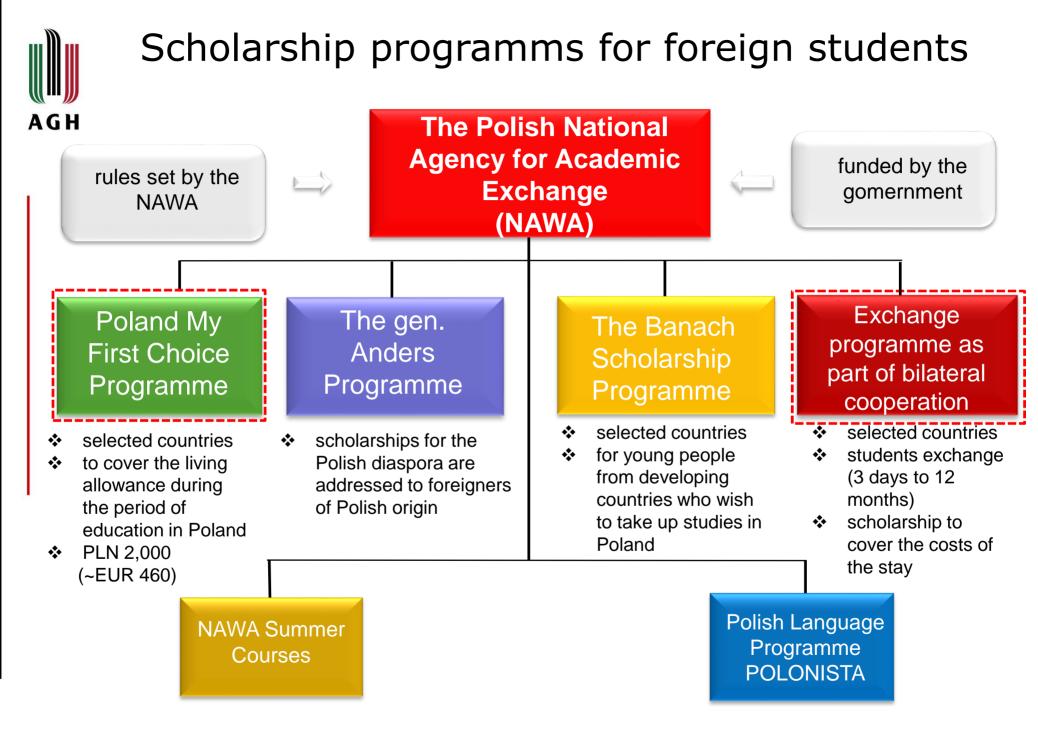

## System of scholarship in Poland and at AGH University of Cracow

for all students\*

<sup>\*</sup>separate rules for foreigners (mainly for students with the Pole's Card, UE)

more at: www.dss.agh.edu.pl

more at: www.nawa.gov.pl